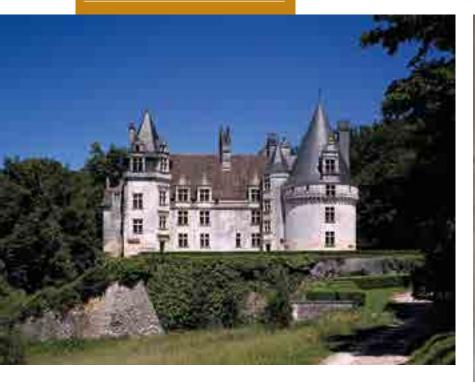

Located in the vicinity of Brantôme, in Périgord, the Château of Puyguilhem casts an elegant silhouette topped with high sculpted dormer windows.

Its large mullioned windows, two stair towers leading to the main building and the abundant decor of its upper parts (shells, fleurons, balusters, emblems, etc.) give it all the charm of the finest Renaissance residences. The grand staircase, complete with stunning vaulted ceilings, leads to the grand hall and its monumental fireplace adorned with the Labours of Hercules. The château currently houses a

rich collection of furniture and tapestries dating from the 16th to 18th centuries.